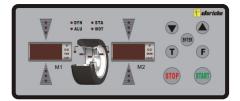

THE JWB100 HAVE READ-OUTS IN GRAMS AND OUNCES; & ALSO CAPABLE OF DYNAMIC, STATIC, & 5 ALUMINUM MODES.

THIS BASIC OPERATION MAKES THE JWB100 USER FRIENDLY & QUICK TO OPERATE.