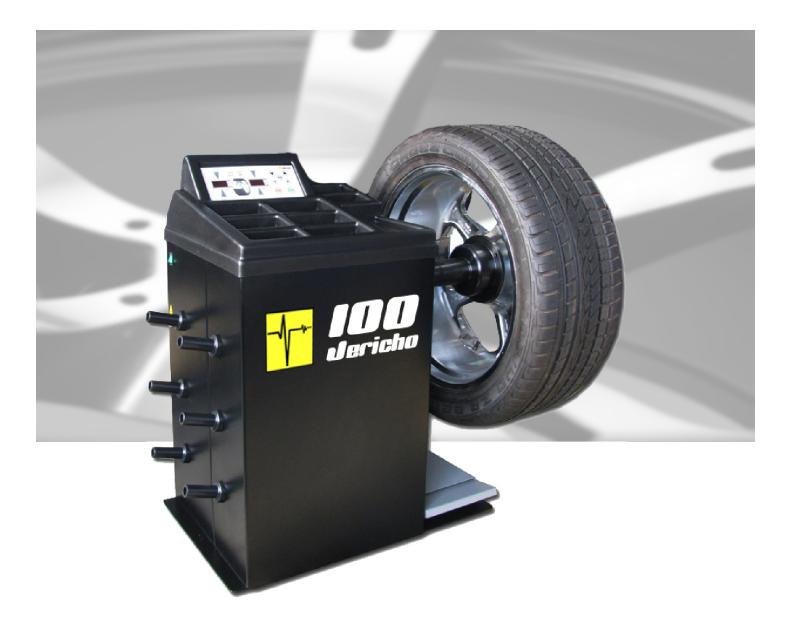

# WHEEL BALANCER

## SPECIFICATIONS

|                        | <b>JWB100</b>    |
|------------------------|------------------|
| Rim Diameter Range:    | 6" - 26"         |
| Rim Width Range:       | Up to 20"        |
| Maximum Tire Diameter: | 52"              |
| Accuracy:              | 1gram / .035oz   |
| Manual Data Entry:     | YES              |
| Power Requirements:    | 110V, 60HZ, 250W |
| Max Wheel Weight:      | 135lbs.          |
| Balancing Cycle:       | Avg 9seconds     |
| Warranty:              | 1 YEAR           |
| Brake Pedal:           | YES              |
| Shipping Weight:       | 550LBS.          |