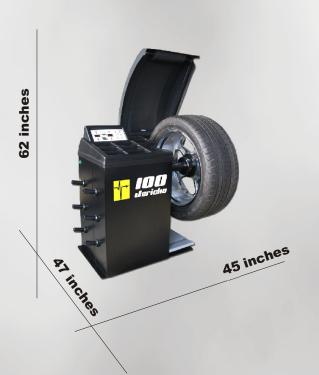

## SPECIFICATIONS

|                        | <b>JWB100</b>    |
|------------------------|------------------|
| Rim Diameter Range:    | 6" - 26"         |
| Rim Width Range:       | Up to 20"        |
| Maximum Tire Diameter: | 52"              |
| Accuracy:              | 1gram / .035oz   |
| Manual Data Entry:     | YES              |
| Power Requirements:    | 110V, 60HZ, 250W |
| Max Wheel Weight:      | 135lbs.          |
| Balancing Cycle:       | Avg 9seconds     |
| Warranty:              | 1 YEAR           |
| Brake Pedal:           | YES              |
| Shipping Weight:       | 550LBS.          |